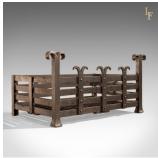

## **DESCRIPTION**

Our Stock # 10.1476

This is an antique, iron, fire back and basket dating to the late Victorian period c.1900. The thick and heavy, solid iron fire back is of superior quality with serpentine moulding beautifully framing the Prince of Wales Feathers and Crown emblem to the upper centre. The fire basket with removable grate is of four bar construction raised on square, flared feet and decorated with studded vertical bars and feathered crests to the front. A fabulous fire place set suitable for all fuel types, delivered ready for installation and use.