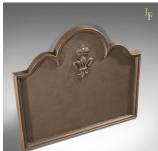

## **DESCRIPTION**

Our Stock # 10.1476

This is an antique, iron, fire back and basket dating to the late Victorian period c.1900. The thick and heavy, solid iron fire back is of superior quality with serpentine moulding beautifully framing the Prince of Wales Feathers and Crown emblem to the upper centre. The fire basket with removable grate is of four bar construction raised on square, flared feet and decorated with studded vertical bars and feathered crests to the front. A fabulous fire place set suitable for all fuel types, delivered ready for installation and use.