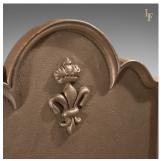

## **DESCRIPTION**

Our Stock # 10.1476

This is an antique, iron, fire back and basket dating to the late Victorian period c.1900. The thick and heavy, solid iron fire back is of superior quality with serpentine moulding beautifully framing the Prince of Wales Feathers and Crown emblem to the upper centre. The fire basket with removable grate is of four bar construction raised on square, flared feet and decorated with studded vertical bars and feathered crests to the front. A fabulous fire place set suitable for all fuel types, delivered ready for installation and use.