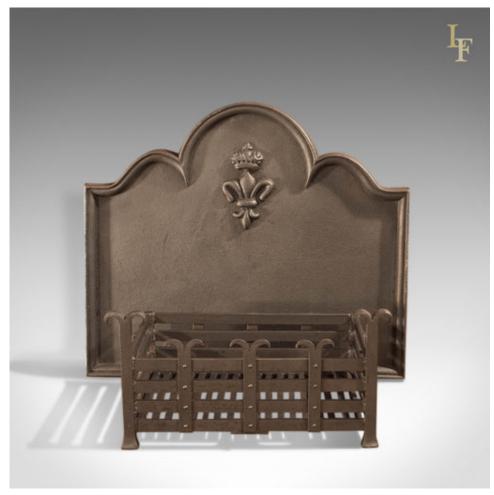

## **DESCRIPTION**

Our Stock # 10.1476

This is an antique, iron, fire back and basket dating to the late Victorian period c.1900. The thick and heavy, solid iron fire back is of superior quality with serpentine moulding beautifully framing the Prince of Wales Feathers and Crown emblem to the upper centre. The fire basket with removable grate is of four bar construction raised on square, flared feet and decorated with studded vertical bars and feathered crests to the front. A fabulous fire place set suitable for all fuel types, delivered ready for installation and use.

## **DIMENSIONS**

Max Width: 78cm (30.75") Max Depth: 4.5cm (1.75") Max Height: 67cm (26.5") Basket Dimensions: Max Width: 56cm (22") Max Depth: 36cm (14.25") Max Height: 29cm (11.5")